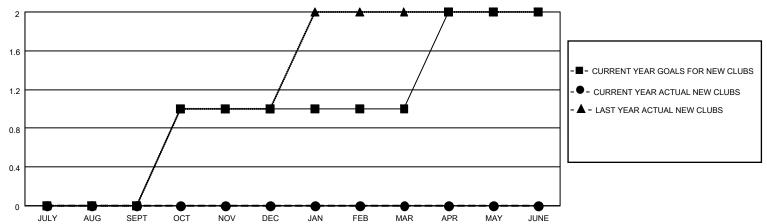

| 0           | 0             | JULY/AUG/SEPT         | 10                     | 33                      | 41                                                 |  |
| OCT/NOV/DEC   | 1             | 0           | 0             | OCT/NOV/DEC           | 25                     | 0                       | 0                                                  |  |
| JAN/FEB/MAR   | 0             | 0           | 0             | JAN/FEB/MAR           | 40                     | 0                       | 0                                                  |  |
| APR/MAY/JUNE  | 1             | 0           | 0             | APR/MAY/JUNE          | 40                     | 0                       | 0                                                  |  |

### GOALS AND ACTUAL NEW CLUBS CUMULATIVE



### GOALS AND ACTUAL MEMBERS CUMULATIVE



| DROPPED CLUBS: 0 |    | 6 CLUBS OF 53 ADDED 1 OR MORE | GENDER DISTRIBUTION             |                |     |
|------------------|----|-------------------------------|---------------------------------|----------------|-----|
|                  |    | NEW MEMBERS                   | MALE                            | 1,171 (67.65%) |     |
|                  |    |                               | FEMALE                          | 560 (32.35%)   |     |
| DROPPED MEMBERS  |    |                               |                                 | ,              |     |
| DECEASED         | 5  | CLICK HERE FOR CUMULATIVE     | TOTAL FAMILY UNIT MEMBERS       |                | 352 |
| CLUB CANCELLED 0 |    | MEMBERSHIP DATA               |