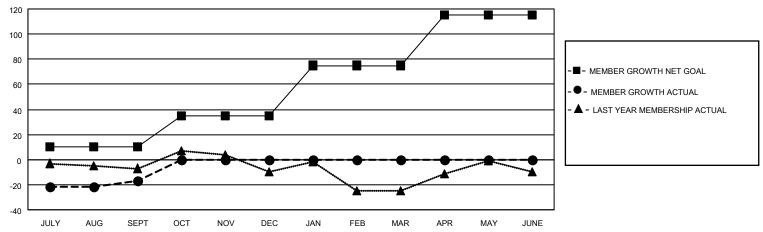

### GOALS AND ACTUAL MEMBERS CUMULATIVE

| DROPPED CLUBS: 0 |    | 6 CLUBS OF 53 ADDED 1 OR MORE | GENDER DISTRIBUTION             |                |     |
|------------------|----|-------------------------------|---------------------------------|----------------|-----|
|                  |    | NEW MEMBERS                   | MALE                            | 1,171 (67.65%) |     |
|                  |    |                               | FEMALE                          | 560 (32.35%)   |     |
| DROPPED MEMBERS  |    |                               |                                 | ,              |     |
| DECEASED         | 5  | CLICK HERE FOR CUMULATIVE     | TOTAL FAMILY UNIT MEMBERS       |                | 352 |
| CLUB CANCELLED 0 |    | MEMBERSHIP DATA               |                                 |                |     |
| OTHER            | 36 |                               | FAMILY MEMBERS PAYING HALF DUES |                | 182 |
| TOTAL            | 41 |                               | Bolo                            |                |     |